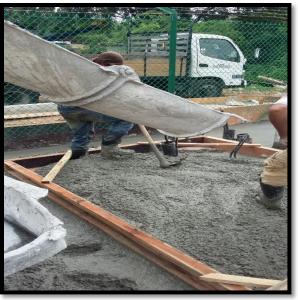

#### **Telco**

- 1. Installation of antenna and cable feeder of all sizes
- 2. Installation of monopole, mast tower including civil works
- 3. Installation of in building system
- 4. Installation and decommissioning of BTS (outdoor and indoor)
- 5. Grounding Improvement works
- 6. Structure works-Screeding & Fencing
- 7. Swapping of RRH/RRU
- 8. CME works
- 9. Integration
- 10. Building Maintenance