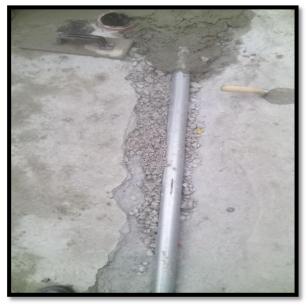

#### **Supply & Install Electrical system for Projects**

- 1. High Voltage & Low Voltage Electrical wiring works
- 2. Extra Low Voltage System
- 3. Lightning Protection System
- 4. Application of Temporary Power Supply

#### **Telco**

- 1. Installation of antenna and cable feeder of all sizes
- 2. Installation of monopole, mast tower including civil works
- 3. Installation of in building system
- 4. Installation and decommissioning of BTS (outdoor and indoor)
- 5. Grounding Improvement works
- 6. Structure works-Screeding & Fencing
- 7. Swapping of RRH/RRU
- 8. CME works
- 9. Integration
- 10. Building Maintenance