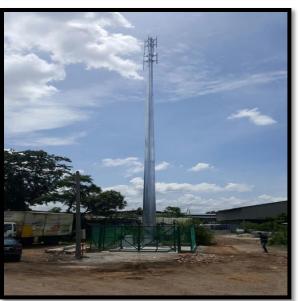

#### **Telco**

- 1. Installation of antenna and cable feeder of all sizes
- 2. Installation of monopole, mast tower including civil works
- 3. Installation of in building system
- 4. Installation and decommissioning of BTS (outdoor and indoor)
- 5. Grounding Improvement works
- 6. Structure works-Screeding & Fencing
- 7. Swapping of RRH/RRU
- 8. CME works
- 9. Integration
- 10. Building Maintenance