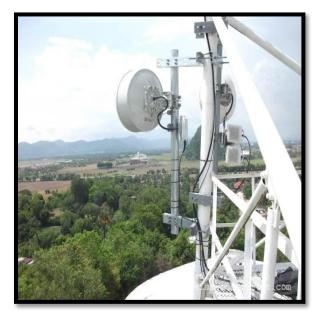

#### **Telco**

- 1. Installation of antenna and cable feeder of all sizes
- 2. Installation of monopole, mast tower including civil works
- 3. Installation of in building system
- 4. Installation and decommissioning of BTS (outdoor and indoor)
- 5. Grounding Improvement works
- 6. Structure works-Screeding & Fencing
- 7. Swapping of RRH/RRU
- 8. CME works
- 9. Integration
- 10. Building Maintenance