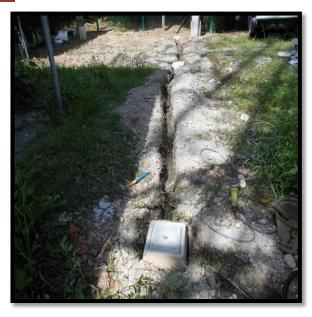

#### **COMPANY PROFILE**

**POWER CABLE INSTALLATION** 

**GROUNDING WORK** 

SENTUL RAYA - INSTALLATION OF 250W FLOODIGHT POLE COMPOUND LIGHT

**FABRICATE CABLE LADDER** 