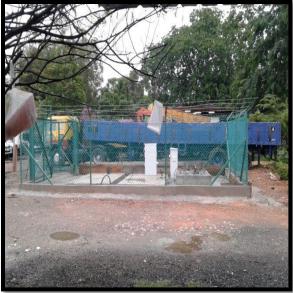

#### **Telco**

- 1. Installation of antenna and cable feeder of all sizes
- 2. Installation of monopole, mast tower including civil works
- 3. Installation of in building system
- 4. Installation and decommissioning of BTS (outdoor and indoor)
- 5. Grounding Improvement works
- 6. Structure works-Screeding & Fencing
- 7. Swapping of RRH/RRU
- 8. CME works
- 9. Integration
- 10. Building Maintenance