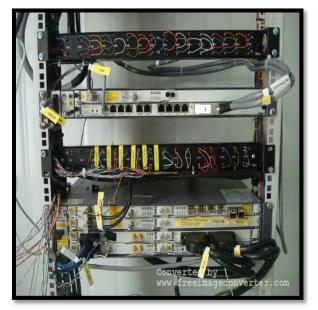

#### **Telco**

- 1. Installation of antenna and cable feeder of all sizes
- 2. Installation of monopole, mast tower including civil works
- 3. Installation of in building system
- 4. Installation and decommissioning of BTS (outdoor and indoor)
- 5. Grounding Improvement works
- 6. Structure works-Screeding & Fencing
- 7. Swapping of RRH/RRU
- 8. CME works
- 9. Integration
- 10. Building Maintenance

#### GENTRIC ENGINEERING SDN. BHD. (945072-V)

**ERICSON INDOOR EQUIPMET** 

**ERICSON OUTDOOR EQUIPMENT** 

**ERICSON FEEDER INSTALLATION** 

**ERICSON ANTENNA INSTALLATION** 

#### **COMPANY PROFILE**

Converted by www.freeimageconverter.com

**GABS HUAWEI BBU INSTALLATION** 

**GABS HUAWEI ANTENNA INSTALLATION** 

**GABS HUAWEI FIBER INSTALLTION** 

#### **COMPANY PROFILE**

Converted by www.freeimageconverter.com

LINK HUAWEI IDU INSTALLATIO

LINK HUAWEI 19 INCH RACK INSTALLTION

LINK HUAWEI RG INSTALLATIO

**LINK HUAWEI ANTENNA INSTALLATIO** 