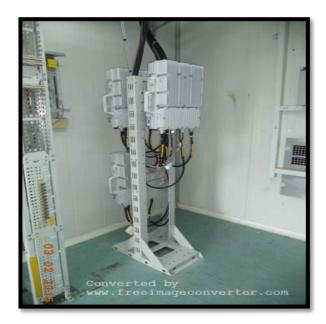

#### **Telco**

- 1. Installation of antenna and cable feeder of all sizes
- 2. Installation of monopole, mast tower including civil works
- 3. Installation of in building system
- 4. Installation and decommissioning of BTS (outdoor and indoor)
- 5. Grounding Improvement works
- 6. Structure works-Screeding & Fencing
- 7. Swapping of RRH/RRU
- 8. CME works
- 9. Integration
- 10. Building Maintenance