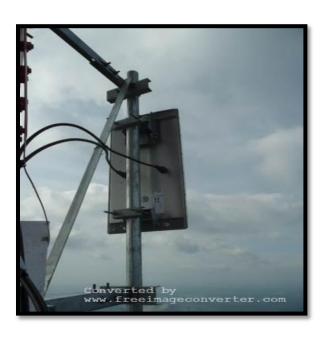

#### **Telco**

- 1. Installation of antenna and cable feeder of all sizes
- 2. Installation of monopole, mast tower including civil works
- 3. Installation of in building system
- 4. Installation and decommissioning of BTS (outdoor and indoor)
- 5. Grounding Improvement works
- 6. Structure works-Screeding & Fencing
- 7. Swapping of RRH/RRU
- 8. CME works
- 9. Integration
- 10. Building Maintenance