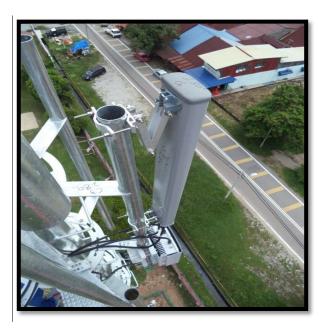

#### **Telco**

- 1. Installation of antenna and cable feeder of all sizes
- 2. Installation of monopole, mast tower including civil works
- 3. Installation of in building system
- 4. Installation and decommissioning of BTS (outdoor and indoor)
- 5. Grounding Improvement works
- 6. Structure works-Screeding & Fencing
- 7. Swapping of RRH/RRU
- 8. CME works
- 9. Integration
- 10. Building Maintenance