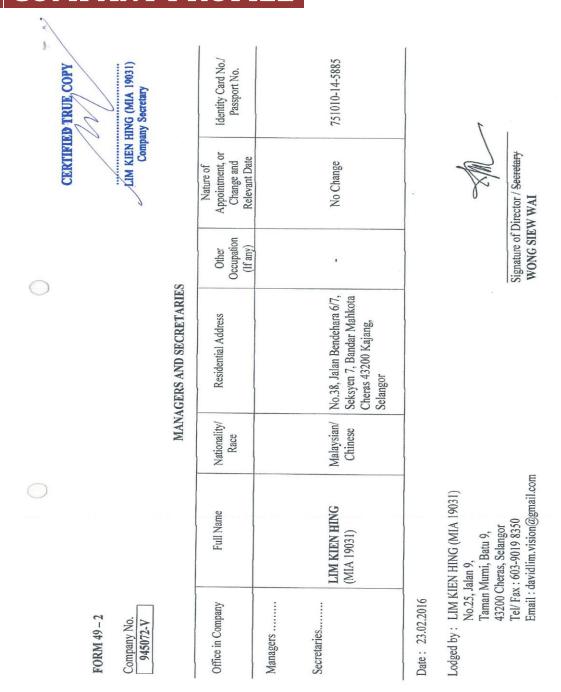

No.25, Jalan 9, Taman Murni, Batu 9, 43200 Cheras, Selangor.

Tel: 603-90198350 Fax: 603-90114690 Email: davidlim.vision@gmail..com

Section 141(6) Companies Act, 1965.

FORM 49

Company No. 945072-V

RETURN GIVING PARTICULARS IN REGISTER OF DIRECTORS, MANAGERS AND SECRETARIES AND CHANGES OF PARTICULARS

# GENTRIC ENGINEERING SDN. BHD.

# DIRECTORS

|                  |                       |                  | DIRECTORS                                                                                            |                                    |                                          |                                                             |                             |
|------------------|-----------------------|------------------|------------------------------------------------------------------------------------------------------|------------------------------------|------------------------------------------|-------------------------------------------------------------|-----------------------------|
| Full Name        | Nationality/<br>Race  | Date of<br>Birth | Residential Address                                                                                  | Business<br>Occupation<br>(if any) | Particulars<br>of other<br>Directorships | Nature of<br>Appointment,<br>or Change and<br>Relevant Date | Identity Can<br>/Passport l |
| WONG PUI MON (F) | Malaysian/<br>Chinese | 30.10.81         | 30.10.81 36, Jalan Desa Wangsa 2,<br>Taman Desa Wangsa, 43200<br>Batu 9, Cheras, Selangor            | Company                            | 1                                        | Resigned w.e.f.<br>23 Feb 2016                              | 811030-14-                  |
| KOW KON YING (F) | Malaysian/<br>Chinese | 08.07.59         | 08.07.59 A 6-3A, Flora Green Condo,<br>Jalan Sg. Long,<br>Bandar Sg. Long,<br>43000 Kajang, Selangor | Company                            | ï                                        | No Change                                                   | 590708-10-                  |
| WONG SIEW WAI    | Malaysian/<br>Chinese | 21.08.79         | 21.08.79 36, Jalan Desa Wangsa 2,<br>Taman Desa Wangsa, 43200<br>Batu 9, Cheras, Selangor.           | Company<br>Director                | ·                                        | No Change                                                   | 790821-14-6                 |