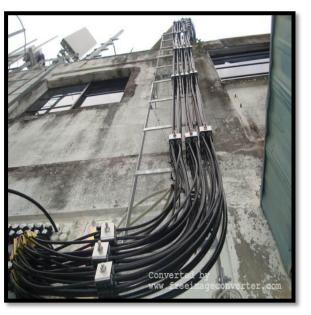

#### **Telco**

- 1. Installation of antenna and cable feeder of all sizes
- 2. Installation of monopole, mast tower including civil works
- 3. Installation of in building system
- 4. Installation and decommissioning of BTS (outdoor and indoor)
- 5. Grounding Improvement works
- 6. Structure works-Screeding & Fencing
- 7. Swapping of RRH/RRU
- 8. CME works
- 9. Integration
- 10. Building Maintenance

#### **COMPANY PROFILE**

**POWER CABLE INSTALLATION** 

**GROUNDING WORK** 

SENTUL RAYA - INSTALLATION OF 250W FLOODIGHT POLE COMPOUND LIGHT

**FABRICATE CABLE LADDER** 