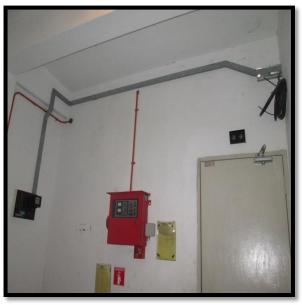

#### **COMPANY PROFILE**

**RESTORATION CAGING** 

**CABLE TRUNKING INSTALLATION** 

REQUIREMENT POWER TAPPING/ACDB

CABIN INTERNAL CABLE LADDER