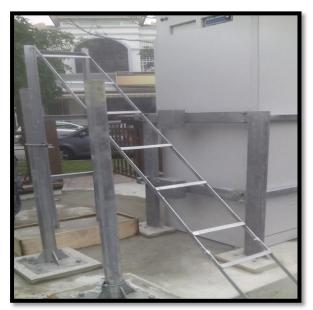

#### **FABRICATION**

GENTRIC ENGINEERING SDN. BHD. supplies and installs the following accessories for telecommunication and other usage:

- 1. Hot-Dipped Cable Ladder.
- 2. Hot-Dipped Tower Bracket.
- 3. Hot-Dipped Tripod.
- 4. Hot-Dipped Monopole.
- 5. Hot-Dipped Wall Bracket.
- 6. 7. Hot-Dipped Cable Gantry
- 8. And all others related telecommunication materials

#### **Telco**

- 1. Installation of antenna and cable feeder of all sizes
- 2. Installation of monopole, mast tower including civil works
- 3. Installation of in building system
- 4. Installation and decommissioning of BTS (outdoor and indoor)
- 5. Grounding Improvement works
- 6. Structure works-Screeding & Fencing
- 7. Swapping of RRH/RRU
- 8. CME works
- 9. Integration
- 10. Building Maintenance