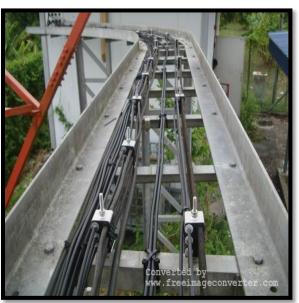

#### **FABRICATION**

GENTRIC ENGINEERING SDN. BHD. supplies and installs the following accessories for telecommunication and other usage:

- 1. Hot-Dipped Cable Ladder.
- 2. Hot-Dipped Tower Bracket.
- 3. Hot-Dipped Tripod.
- 4. Hot-Dipped Monopole.
- 5. Hot-Dipped Wall Bracket.
- 6. 7. Hot-Dipped Cable Gantry
- 8. And all others related telecommunication materials