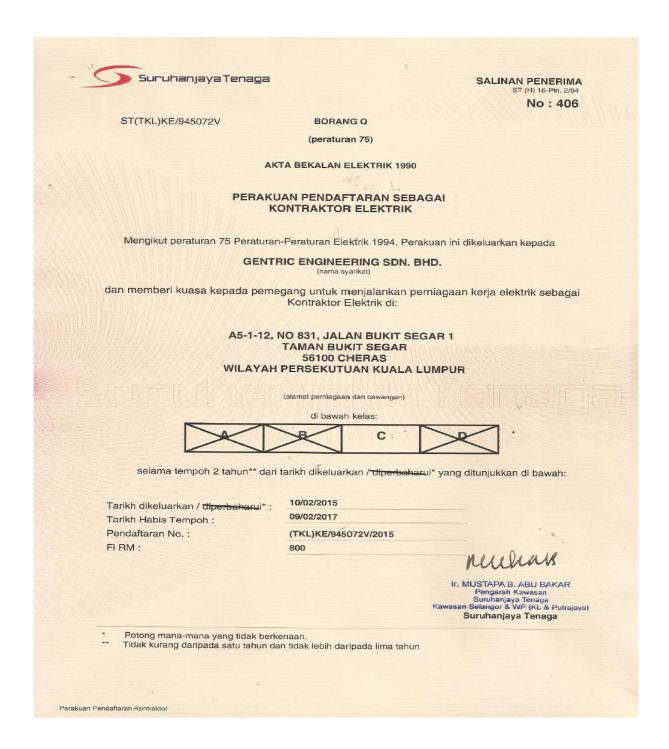

No Pendaftaran:

0120160504-SL174079

Nama Kontraktor: GENTRIC ENGINEERING SDN BHD

Alamat Berdaftar : NO.25, JALAN 9 TAMAN MURNI

BATU 9

**43200 CHERAS** 

SELANGOR

Gred, kategori dan pengkhususan berdaftar

CE

B04

**CE21** 

Tarikh Mula Berkuatkuasa:

03 AUG 2016

Tarikh Habis Tempoh Perakuan:

04 MAY 2017\*

\*Perakuan ini hendaklah diperbaharui selewat-lewatnya 60 hari sebelum tarikh habis tempoh. STATUS: AKTIF - Kontraktor yang diawardkan projek semasa perakuan pendaftaran ini dikeluarkan.

b.p. Ketua Eksekutif Bertarikh: 03 AUG 2016