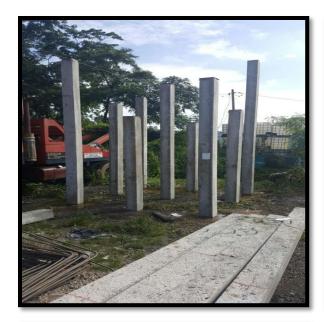

#### **Telco**

- 1. Installation of antenna and cable feeder of all sizes
- 2. Installation of monopole, mast tower including civil works
- 3. Installation of in building system
- 4. Installation and decommissioning of BTS (outdoor and indoor)
- 5. Grounding Improvement works
- 6. Structure works-Screeding & Fencing
- 7. Swapping of RRH/RRU
- 8. CME works
- 9. Integration
- 10. Building Maintenance