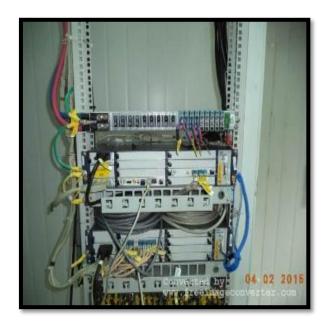

#### **Telco**

- 1. Installation of antenna and cable feeder of all sizes
- 2. Installation of monopole, mast tower including civil works
- 3. Installation of in building system
- 4. Installation and decommissioning of BTS (outdoor and indoor)
- 5. Grounding Improvement works
- 6. Structure works-Screeding & Fencing
- 7. Swapping of RRH/RRU
- 8. CME works
- 9. Integration
- 10. Building Maintenance