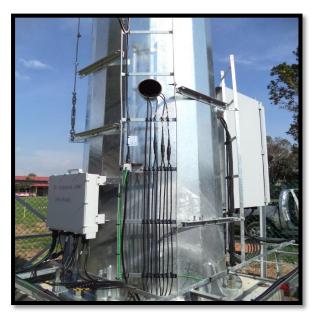

#### **Telco**

- 1. Installation of antenna and cable feeder of all sizes
- 2. Installation of monopole, mast tower including civil works
- 3. Installation of in building system
- 4. Installation and decommissioning of BTS (outdoor and indoor)
- 5. Grounding Improvement works
- 6. Structure works-Screeding & Fencing
- 7. Swapping of RRH/RRU
- 8. CME works
- 9. Integration
- 10. Building Maintenance