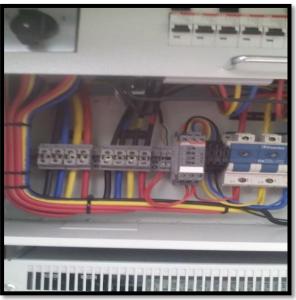

#### **COMPANY PROFILE**

**RESTORATION CAGING** 

**CABLE TRUNKING INSTALLATION** 

REQUIREMENT POWER TAPPING/ACDB

CABIN INTERNAL CABLE LADDER