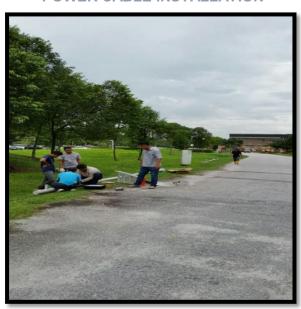

#### **COMPANY PROFILE**

**POWER CABLE INSTALLATION** 

**GROUNDING WORK** 

SENTUL RAYA - INSTALLATION OF 250W FLOODIGHT POLE COMPOUND LIGHT

**FABRICATE CABLE LADDER** 