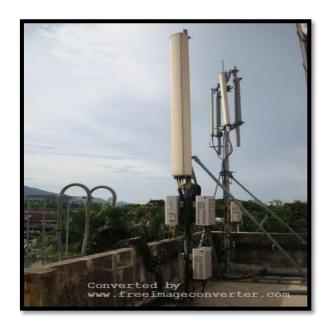

#### **Telco**

- 1. Installation of antenna and cable feeder of all sizes
- 2. Installation of monopole, mast tower including civil works
- 3. Installation of in building system
- 4. Installation and decommissioning of BTS (outdoor and indoor)
- 5. Grounding Improvement works
- 6. Structure works-Screeding & Fencing
- 7. Swapping of RRH/RRU
- 8. CME works
- 9. Integration
- 10. Building Maintenance

# COMPANY PROFILE

**ANTENNA COMMISSIONING** 

**ANTENNA COMMISSIONING** 

FIBER OPTIC TEST

**EARTH TEST** 