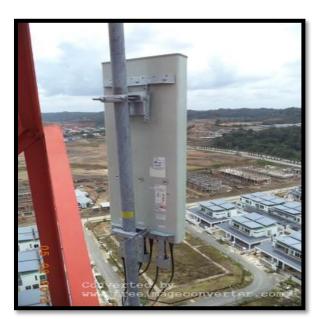

#### **Telco**

- 1. Installation of antenna and cable feeder of all sizes
- 2. Installation of monopole, mast tower including civil works
- 3. Installation of in building system
- 4. Installation and decommissioning of BTS (outdoor and indoor)
- 5. Grounding Improvement works
- 6. Structure works-Screeding & Fencing
- 7. Swapping of RRH/RRU
- 8. CME works
- 9. Integration
- 10. Building Maintenance