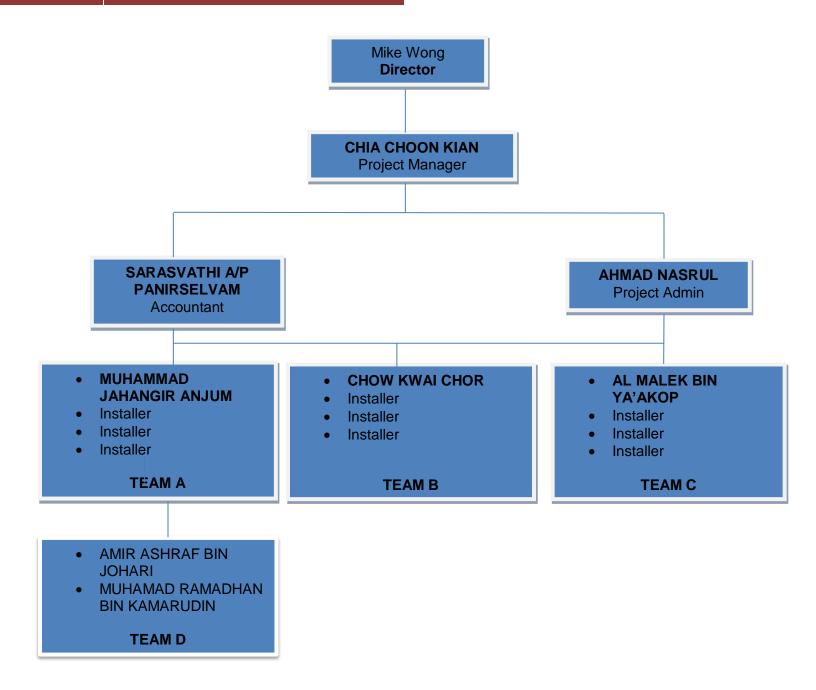

lated telecommunication materials

#### **SERVICES**

GENTRIC ENGINEERING SDN. BHD. also provide in the following services:

#### **Supply & Install Electrical system for Projects**

- 1. High Voltage & Low Voltage Electrical wiring works
- 2. Extra Low Voltage System
- 3. Lightning Protection System
- 4. Application of Temporary Power Supply

#### **Telco**

- 1. Installation of antenna and cable feeder of all sizes
- 2. Installation of monopole, mast tower including civil works
- 3. Installation of in building system
- 4. Installation and decommissioning of BTS (outdoor and indoor)
- 5. Grounding Improvement works
- 6. Structure works-Screeding & Fencing
- 7. Swapping of RRH/RRU
- 8. CME works
- 9. Integration
- 10. Building Maintenance

#### [PRINCIPLE ACTIVITIES]

# COMPANY STRUCTURE



### [COMPANY STRUCTURE]

# PROJECTS

| ITEM | YEAR              | PROJECT TITLE                                                                                                                                 | PROJECT CODE | OWNER CLIENT                     | CONSULTANT<br>MAINCON                           | CONTRACT<br>VALUE (RM) | STATUS    |
|------|-------------------|-----------------------------------------------------------------------------------------------------------------------------------------------|--------------|----------------------------------|-------------------------------------------------|------------------------|-----------|
| 1    | 04-<br>May-<br>12 | PERKHIDMATAN 1BESTARINET KEMENTERIAN PELAJARAN MALAYSIA - PROVIDE SERVICES FOR TNB APPLICATION AND OBTAINING APP