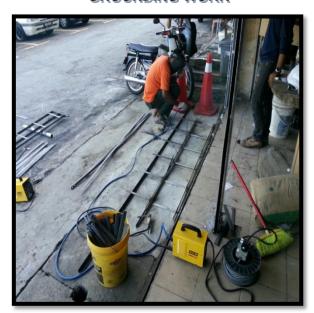

#### **COMPANY PROFILE**

**POWER CABLE INSTALLATION** 

**GROUNDING WORK** 

SENTUL RAYA - INSTALLATION OF 250W FLOODIGHT POLE COMPOUND LIGHT

**FABRICATE CABLE LADDER** 