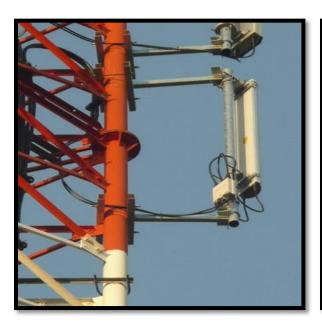

#### **Telco**

- 1. Installation of antenna and cable feeder of all sizes
- 2. Installation of monopole, mast tower including civil works
- 3. Installation of in building system
- 4. Installation and decommissioning of BTS (outdoor and indoor)
- 5. Grounding Improvement works
- 6. Structure works-Screeding & Fencing
- 7. Swapping of RRH/RRU
- 8. CME works
- 9. Integration
- 10. Building Maintenance