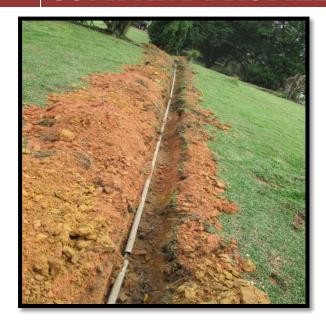

#### **COMPANY PROFILE**

**POWER CABLE INSTALLATION** 

**GROUNDING WORK** 

SENTUL RAYA - INSTALLATION OF 250W FLOODIGHT POLE COMPOUND LIGHT

**FABRICATE CABLE LADDER** 