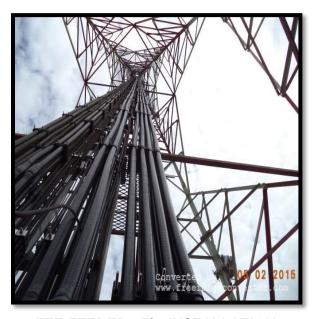

#### **Telco**

- 1. Installation of antenna and cable feeder of all sizes
- 2. Installation of monopole, mast tower including civil works
- 3. Installation of in building system
- 4. Installation and decommissioning of BTS (outdoor and indoor)
- 5. Grounding Improvement works
- 6. Structure works-Screeding & Fencing
- 7. Swapping of RRH/RRU
- 8. CME works
- 9. Integration
- 10. Building Maintenance